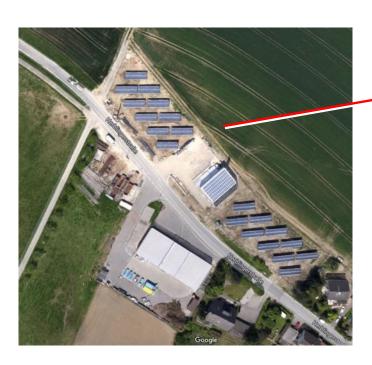

|                                         |

























#### LAND OCCUPATION...?







Source: Google Maps





#### LAND OCCUPATION...?







Source: Google Maps







# DIFFERENT INSTALLATION SOLUTIONS













# DIFFERENT INSTALLATION SOLUTIONS











# SIMMERN (NEUERKIRCH-KÜLZ) (GERMANY)





- ➤ 4.200 MWh/year
- > 6,1 km
- ➤ 800 consumers
- Solar thermal (evacuated tubes): 1,422 m²
- ➤ 120 m³ storage
- > 4,5 M€
- ➤ 100% loan from KfW bank
- ➤ Interest rate: 0.05-0.25%



Source: Guido Bröer





### **ELLÖS (SWEDEN)**





- ➤ 4 MW<sub>th</sub> biomass boiler
- ➤ 1,000 m² solar thermal
- ➤ 200 m³ storage
- ➤ Yearly solar coverage: 10%
- Biomass boiler <u>turned off in summer</u>





# NORDBY-MÅRUP, SAMSØ (DENMARK)







- ➤ 1 MW<sub>th</sub> wood chip boiler
- ≥ 2,500 m² solar thermal
- ➤ 800 m³ storage
- ➤ 2-3 'no-sun days'





## NOT ONLY IN THE NORTH... SPAIN







Ispaster (Basque Country) 90 kW<sub>th</su