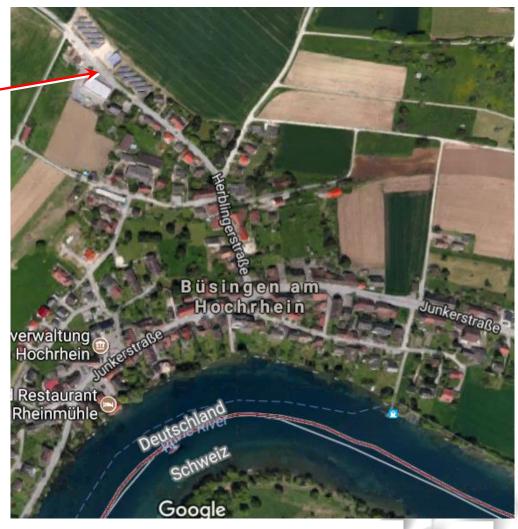

|                                         |

























#### LAND OCCUPATION...?







Source: Google Maps





#### LAND OCCUPATION...?







Source: Google Maps







# DIFFERENT INSTALLATION SOLUTIONS













# DIFFERENT INSTALLATION SOLUTIONS











# SIMMERN (NEUERKIRCH-KÜLZ) (GERMANY)





- ➤ 4.200 MWh/year
- > 6,1 km
- ➤ 800 consumers
- Solar thermal (evacuated tubes): 1,422 m²
- ➤ 120 m³ storage
- > 4,5 M€
- ➤ 100% loan from KfW bank
- ➤ Interest rate: 0.05-0.25%



Source: Guido Bröer





### **ELLÖS (SWEDEN)**





- ➤ 4 MW<sub>th</sub> biomass boiler
- ➤ 1,000 m² solar thermal
- ➤ 200 m³ storage
- ➤ Yearly solar coverage: 10%
- Biomass boiler <u>turned off in summer</u>





# NORDBY-MÅRUP, SAMSØ (DENMARK)







- ➤ 1 MW<sub>th</sub> wood chip boiler
- ≥ 2,500 m² solar thermal
- ➤ 800 m³ storage
- ➤ 2-3 'no-sun days'





## NOT ONLY IN THE NORTH... SPAIN







Ispaster (Basque Country) 90 kW<sub>th</sub> biomass 60 m<sup>2</