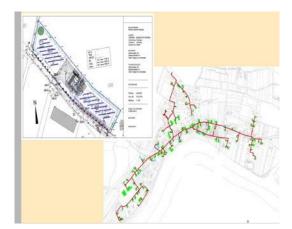

# SIMMERN (NEUERKIRCH-KÜLZ) (GERMANY)

- ➤ 4.200 MWh/year
- > 6,1 km
- ➤ 800 consumers
- Solar thermal (evacuated tubes): 1,422 m²
- ➤ 120 m³ storage
- > 4,5 M€
- ➤ 100% loan from KfW bank
- ➤ Interest rate: 0.05-0.25%