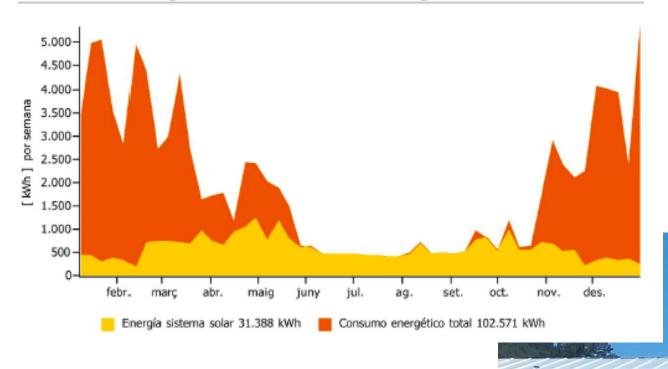

H-KÜLZ) (GERMANY)





- ➤ 4.200 MWh/year
- > 6,1 km
- ➤ 800 consumers
- Solar thermal (evacuated tubes): 1,422 m²
- ➤ 120 m³ storage
- > 4,5 M€
- ➤ 100% loan from KfW bank
- ➤ Interest rate: 0.05-0.25%



Source: Guido Bröer





### **ELLÖS (SWEDEN)**





- ➤ 4 MW<sub>th</sub> biomass boiler
- ➤ 1,000 m² solar thermal
- ➤ 200 m³ storage
- ➤ Yearly solar coverage: 10%
- Biomass boiler <u>turned off in summer</u>





# NORDBY-MÅRUP, SAMSØ (DENMARK)







- ➤ 1 MW<sub>th</sub> wood chip boiler
- ≥ 2,500 m² solar thermal
- ➤ 800 m³ storage
- ➤ 2-3 'no-sun days'





## NOT ONLY IN THE NORTH... SPAIN







Ispaster (Basque Country) 90 kW<sub>th</sub> biomass 60 m<sup>2</sup> solar thermal





## NOT ONLY IN THE NORTH... SPAIN





#### Fracción de energía solar en el consumo energético







## NOT ONLY IN THE NORTH... FRANCE













- ➤ Châteaubriant
- > 10 km, 19 GWh/year
- ▶ Biomass + gas + ...



## NOT ONLY IN THE NORTH... FRANCE







- ➤ Almost 2,500 m<sup>2</sup> solar thermal
- ➤ 150 m³ storage
- > 1.4 M€ (600 €/m²)
- ➤ 70% financing by ADEME





## NOT ONLY IN THE NORTH... ITALY





#### Annual yield: $490 \text{ kWh/m}^2 (+13\%)$





990 m<sup>2</sup> solar thermal in Varese





#### **OBJECTIVE OF S&B SYNERGY**





- Sizing the solar thermal plant for a 100% summer coverage (domestic hot water + thermal losses)
- ➤ Thus meaning 10-20% (depending on the storage size) annual solar coverage
- ➤ Turn off the biomass boiler/s in summer (and possibly in the intermediate seasons) for:
  - Saving fuel (and, therefore, operating costs)
  - Reducing partial