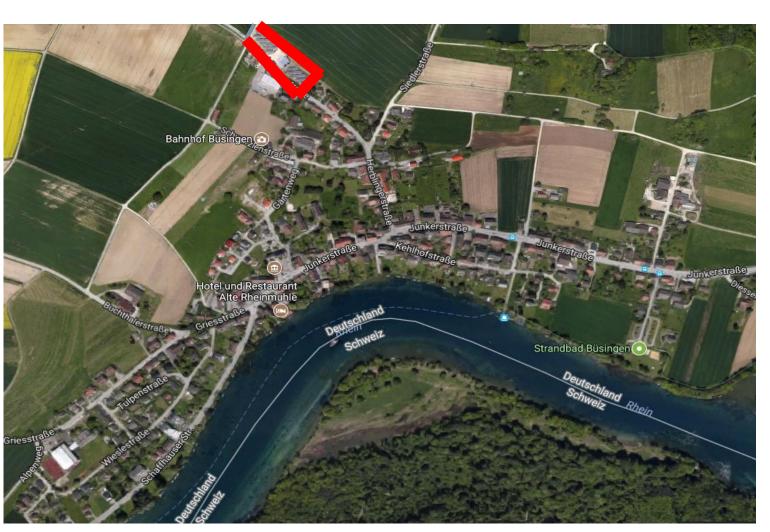

|                                         |

























#### LAND OCCUPATION...?







Source: Google Maps





#### LAND OCCUPATION...?







Source: Google Maps







# DIFFERENT INSTALLATION SOLUTIONS













# DIFFERENT INSTALLATION SOLUTIONS











# SIMMERN (NEUERKIRCH-KÜLZ) (GERMANY)





- ➤ 4.200 MWh/year
- > 6,1 km
- ➤ 800 consumers
- Solar thermal (evacuated tubes): 1,422 m²
- ➤ 120 m³ storage
- > 4,5 M€
- ➤ 100% loan from KfW bank
- ➤ Interest rate: 0.05-0.25%



Source: Guido Bröer





### **ELLÖS (SWEDEN)**





- ➤ 4 MW<sub>th</sub> biomass boiler
- ➤ 1,000 m² solar thermal
- ➤ 200 m³ storage
- ➤ Yearly solar coverage: 10%
- Biomass boiler <u>turned off in summer</u>





# NORDBY-MÅRUP, SAMSØ (DENMARK)







- ➤ 1 MW<sub>th</sub> wood chip boiler
- ≥ 2,500 m² solar thermal
- ➤ 800 m³ storage
- ➤ 2-3 'no-sun days'





## NOT ONLY IN THE NORTH..