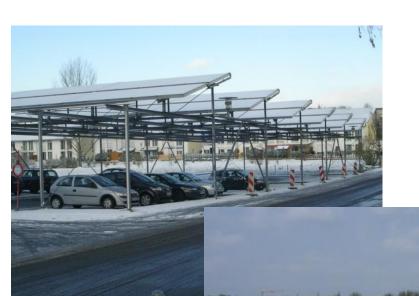

# DIFFERENT INSTALLATION SOLUTIONS

# SIMMERN (NEUERKIRCH-KÜLZ) (GERMANY)

- ➤ 4.200 MWh/year
- > 6,1 km
- ➤ 800 consumers
- Solar thermal (evacuated tubes): 1,422 m²
- ➤ 120 m³ storage
- > 4,5 M€
- ➤ 100% loan from KfW bank
- ➤ Interest rate: 0.05-0.25%