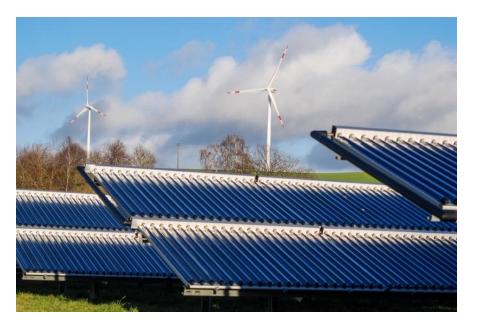

|                                         |

























#### LAND OCCUPATION...?







Source: Google Maps





#### LAND OCCUPATION...?







Source: Google Maps







# DIFFERENT INSTALLATION SOLUTIONS













# DIFFERENT INSTALLATION SOLUTIONS











# SIMMERN (NEUERKIRCH-KÜLZ) (GERMANY)





- ➤ 4.200 MWh/year
- > 6,1 km
- ➤ 800 consumers
- Solar thermal (evacuated tubes): 1,422 m²
- ➤ 120 m³ storage
- > 4,5 M€
- ➤ 100% loan from KfW bank
- ➤ Interest rate: 0.05-0.25%



Source: Guido Bröer





### **ELLÖS (SWEDEN)**





- ➤ 4 MW<sub>th</sub> biomass boiler
- ➤ 1,000 m² solar thermal
- ➤ 200 m³ storage
- ➤ Yearly solar coverage: 10%
- Biomass boiler <u>turned off in summer</u>





# NORDBY-MÅRUP, SAMSØ (DENMARK)







- ➤ 1 MW<sub>th</sub> wood chip boiler
- ≥ 2,500 m² solar thermal
- ➤ 800 m³ storage
- ➤ 2-3 'no-sun days'





## NOT ONLY IN THE NORTH... SPAIN







Ispaster (Basque Country) 90 kW<sub>th</sub> biomass 60 m<sup>2</sup> solar thermal





## NOT ONLY IN THE NORTH... SPAIN





#### Fracción de energía solar en el consumo energético







## NOT ONLY IN THE NORTH... FRANCE













- ➤ Châteaubriant
- > 10 km, 19 GWh/year
- ▶ Biomass + gas + ...



## NOT ONLY IN THE NORTH... FRANCE







- ➤ Almost 2,500 m<sup>2</sup> solar the