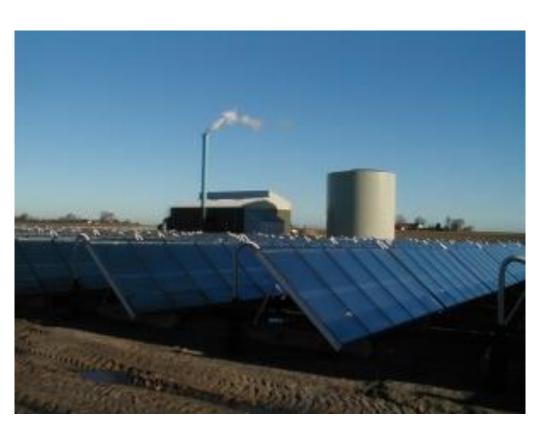

# SIMMERN (NEUERKIRCH-KÜLZ) (GERMANY)

- ➤ 4.200 MWh/year
- > 6,1 km
- ➤ 800 consumers
- Solar thermal (evacuated tubes): 1,422 m²
- ➤ 120 m³ storage
- > 4,5 M€
- ➤ 100% loan from KfW bank
- ➤ Interest rate: 0.05-0.25%

Source: Guido Bröer