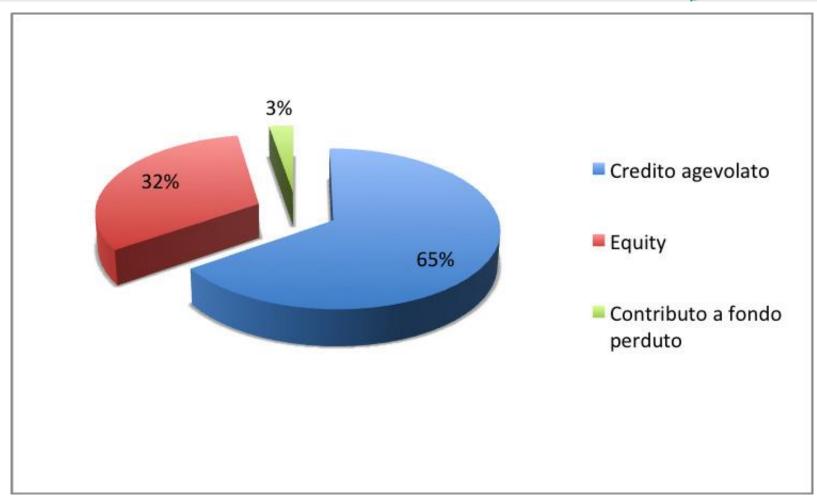

- Solar coverage: 100% in summer, 15% yearly average
- ➤ 60-70% of the consumers should sign a preliminary agreement

| Investment and financing plan Büsingen                                                                                                                                                                                                                                                                                                                                                                                                                                                                                                                                                                                                                                                                                                                                                                                                                                                                                                                                                                                                                                                                                                                                                                                                                                                                                                                                                                                                                                                                                                                                                                                                                                                                                                                                                                                                                                                                                                                                                                                                                                                                                         | 1,200,000                               |
|--------------------------------------------------------------------------------------------------------------------------------------------------------------------------------------------------------------------------------------------------------------------------------------------------------------------------------------------------------------------------------------------------------------------------------------------------------------------------------------------------------------------------------------------------------------------------------------------------------------------------------------------------------------------------------------------------------------------------------------------------------------------------------------------------------------------------------------------------------------------------------------------------------------------------------------------------------------------------------------------------------------------------------------------------------------------------------------------------------------------------------------------------------------------------------------------------------------------------------------------------------------------------------------------------------------------------------------------------------------------------------------------------------------------------------------------------------------------------------------------------------------------------------------------------------------------------------------------------------------------------------------------------------------------------------------------------------------------------------------------------------------------------------------------------------------------------------------------------------------------------------------------------------------------------------------------------------------------------------------------------------------------------------------------------------------------------------------------------------------------------------|-----------------------------------------|
| heating plant (building incl. engineering) heating network (>5.000 m)                                                                                                                                                                                                                                                                                                                                                                                                                                                                                                                                                                                                                                                                                                                                                                                                                                                                                                                                                                                                                                                                                                                                                                                                                                                                                                                                                                                                                                                                                                                                                                                                                                                                                                                                                                                                                                                                                                                                                                                                                                                          |                                         |
|                                                                                                                                                                                                                                                                                                                                                                                                                                                                                                                                                                                                                                                                                                                                                                                                                                                                                                                                                                                                                                                                                                                                                                                                                                                                                                                                                                                                                                                                                                                                                                                                                                                                                                                                                                                                                                                                                                                                                                                                                                                                                                                                |                                         |
| heat transfer stations in the buildings (> 100)                                                                                                                                                                                                                                                                                                                                                                                                                                                                                                                                                                                                                                                                                                                                                                                                                                                                                                                                                                                                                                                                                                                                                                                                                                                                                                                                                                                                                                                                                                                                                                                                                                                                                                                                                                                                                                                                                                                                                                                                                                                                                | 450,000                                 |
| planning, external (approval, additional costs)                                                                                                                                                                                                                                                                                                                                                                                                                                                                                                                                                                                                                                                                                                                                                                                                                                                                                                                                                                                                                                                                                                                                                                                                                                                                                                                                                                                                                                                                                                                                                                                                                                                                                                                                                                                                                                                                                                                                                                                                                                                                                | 100,00                                  |
| planning, internal (activated in-house effort)                                                                                                                                                                                                                                                                                                                                                                                                                                                                                                                                                                                                                                                                                                                                                                                                                                                                                                                                                                                                                                                                                                                                                                                                                                                                                                                                                                                                                                                                                                                                                                                                                                                                                                                                                                                                                                                                                                                                                                                                                                                                                 | 350,000                                 |
| TOTAL                                                                                                                                                                                                                                                                                                                                                                                                                                                                                                                                                                                                                                                                                                                                                                                                                                                                                                                                                                                                                                                                                                                                                                                                                                                                                                                                                                                                                                                                                                                                                                                                                                                                                                                                                                                                                                                                                                                                                                                                                                                                                                                          | 3,750,00                                |
|                                                                                                                                                                                                                                                                                                                                                                                                                                                                                                                                                                                                                                                                                                                                                                                                                                                                                                                                                                                                                                                                                                                                                                                                                                                                                                                                                                                                                                                                                                                                                                                                                                                                                                                                                                                                                                                                                                                                                                                                                                                                                                                                |                                         |
| own/share capital of solarcomplex AG                                                                                                                                                                                                                                                                                                                                                                                                                                                                                                                                                                                                                                                                                                                                                                                                                                                                                                                                                                                                                                                                                                                                                                                                                                                                                                                                                                                                                                                                                                                                                                                                                                                                                                                                                                                                                                                                                                                                                                                                                                                                                           | 850,00                                  |
| and the second s | 350,00                                  |
| activated in-house effort                                                                                                                                                                                                                                                                                                                                                                                                                                                                                                                                                                                                                                                                                                                                                                                                                                                                                                                                                                                                                                                                                                                                                                                                                                                                                                                                                                                                                                                                                                                                                                                                                                                                                                                                                                                                                                                                                                                                                                                                                                                                                                      | 550050000000000000000000000000000000000 |
| KfW bank loan (Erneuerbare Energien Premium)                                                                                                                                                                                                                                                                                                                                                                                                                                                                                                                                                                                                                                                                                                                                                                                                                                                                                                                                                                                                                                                                                                                                                                                                                                                                                                                                                                                                                                                                                                                                                                                                                                                                                                                                                                                                                                                                                                                                                                                                                                                                                   | 2,450,00                                |
|                                                                                                                                                                                                                                                                                                                                                                                                                                                                                                                                                                                                                                                                                                                                                                                                                                                                                                                                                                                                                                                                                                                                                                                                                                                                                                                                                                                                                                                                                                                                                                                                                                                                                                                                                                                                                                                                                                                                                                                                                                                                                                                                |                                         |