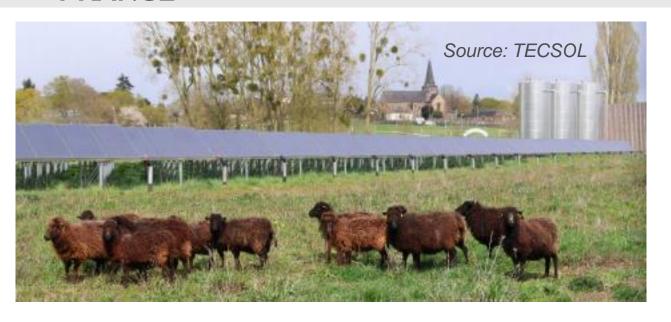

## NOT ONLY IN THE NORTH... FRANCE

- ➤ Châteaubriant
- > 10 km, 19 GWh/year
- ▶ Biomass + gas + ...

## NOT ONLY IN THE NORTH... FRANCE

- ➤ Almost 2,500 m<sup>2</sup> solar thermal
- ➤ 150 m³ storage
- > 1.4 M€ (600 €/m²)
- ➤ 70% financing by ADEME