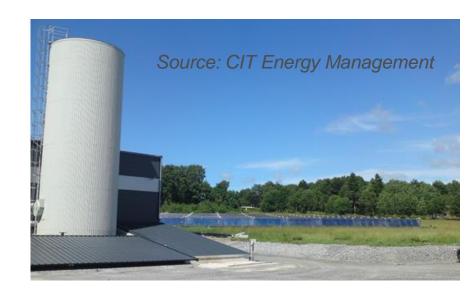

### **ELLÖS (SWEDEN)**

- ➤ 4 MW<sub>th</sub> biomass boiler
- ➤ 1,000 m² solar thermal
- ➤ 200 m³ storage
- ➤ Yearly solar coverage: 10%
- Biomass boiler <u>turned off in summer</u>