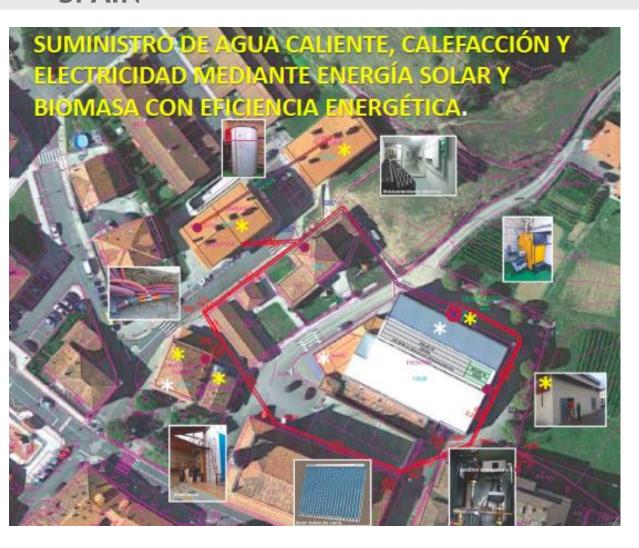

## NOT ONLY IN THE NORTH... SPAIN

Ispaster (Basque Country) 90 kW<sub>th</sub> biomass 60 m<sup>2</sup> solar thermal

## NOT ONLY IN THE NORTH... SPAIN