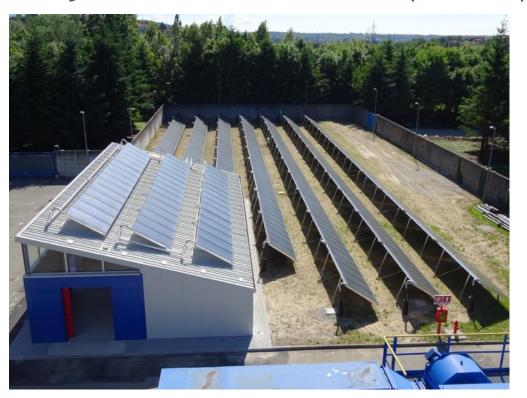

%
- Biomass boiler <u>turned off in summer</u>





# NORDBY-MÅRUP, SAMSØ (DENMARK)







- ➤ 1 MW<sub>th</sub> wood chip boiler
- ≥ 2,500 m² solar thermal
- ➤ 800 m³ storage
- ➤ 2-3 'no-sun days'





## NOT ONLY IN THE NORTH... SPAIN







Ispaster (Basque Country) 90 kW<sub>th</sub> biomass 60 m<sup>2</sup> solar thermal





## NOT ONLY IN THE NORTH... SPAIN





#### Fracción de energía solar en el consumo energético







## NOT ONLY IN THE NORTH... FRANCE













- ➤ Châteaubriant
- > 10 km, 19 GWh/year
- ▶ Biomass + gas + ...



## NOT ONLY IN THE NORTH... FRANCE







- ➤ Almost 2,500 m<sup>2</sup> solar thermal
- ➤ 150 m³ storage
- > 1.4 M€ (600 €/m²)
- ➤ 70% financing by ADEME





## NOT ONLY IN THE NORTH... ITALY





#### Annual yield: $490 \text{ kWh/m}^2 (+13\%)$





990 m<sup>2</sup> solar thermal in Varese





#### **OBJECTIVE OF S&B SYNERGY**





- Sizing the solar thermal plant for a 100% summer coverage (domestic hot water + thermal losses)
- ➤ Thus meaning 10-20% (depending on the storage size) annual solar coverage
- ➤ Turn off the biomass boiler/s in summer (and possibly in the intermediate seasons) for:
  - Saving fuel (and, therefore, operating costs)
  - Reducing partial load operation
  - ➤ Allowing time for maintenance, personnel holidays, etc.





#### **ON-FIELD REAL RESULTS**





- Austria: The back-up boiler in summer only covers 1% of the annual heat needs
- > Büsingen:
  - ➤ Full solar coverage: End June Mid August
  - June and September: Solar + small biomass (or oil)
  - ➤ Large biomass boiler off from June to mid October