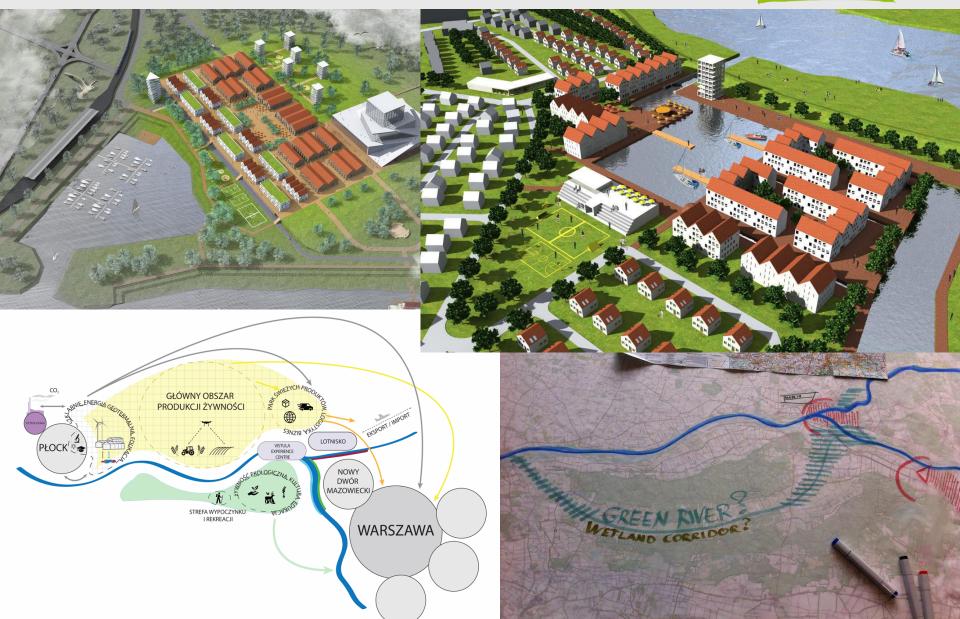

### CITY FROM OUR DREAMS - INTERREG RESTAURA

ARCHITEKTONICZNA KONCEPCJA PROGRAMOWO-PRZESTRZENNA ROZWOJU I ZAGOSPODAROWANIA OBSZARU PILOTAŻOWEGO W MIEŚCIE NOWY DWÓR MAZOWIECKI. W RAMACH PROJEKTU REWITALIZACJI ELEMENTÓW DZIEDZICTWA KULTUROWEGO "RESTAURA"

TEKTONICZNA KONCEPCJA PROGRAMOWO-PRZESTRZENNA ROZWOJU I ZAGOSPODAROWANIA RU PILOTAŻOWEGO W MIEŚCIE NOWY DWÓR MAZOWIECKI, W RAMACH PROJEKTU REWITALIZACJI :NTÓW DZIEDZICTWA KULTUROWEGO "RESTAURA"

TERENY ZIELONE ZE ZBIORNIKIEM WODNYM - WIDOK ZAGOSPODAROWANIA

## CITY FROM OUR DREAMS - VISTULA RIVER PARK