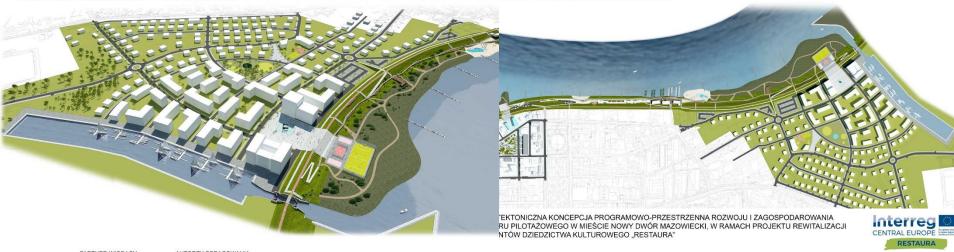

### CITY FROM OUR DREAMS - INTERREG RESTAURA

ARCHITEKTONICZNA KONCEPCJA PROGRAMOWO-PRZESTRZENNA ROZWOJU I ZAGOSPODAROWANIA OBSZARU PILOTAŻOWEGO W MIEŚCIE NOWY DWÓR MAZOWIECKI. W RAMACH PROJEKTU REWITALIZACJI ELEMENTÓW DZIEDZICTWA KULTUROWEGO "RESTAURA"

TEKTONICZNA KONCEPCJA PROGRAMOWO-PRZESTRZENNA ROZWOJU I ZAGOSPODAROWANIA RU PILOTAŻOWEGO W MIEŚCIE NOWY DWÓR MAZOWIECKI, W RAMACH PROJEKTU REWITALIZACJI :NTÓW DZIEDZICTWA KULTUROWEGO "RESTAURA"

TERENY ZIELONE ZE ZBIORNIKIEM WODNYM - WIDOK ZAGOSPODAROWANIA