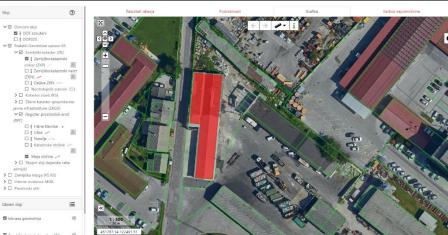

Parcela 274/1

CITYCIRCLE

- ISNEP
  - with modules: EVIDENCES, REGISTERS,

PLANS

| 2120 PRIMSKOVO POdatki iz evidenc GUR DEJANSKA RABA toris Jande Uoris Jande Uoris Jande Sudin behnotij LASTNIKI IZ ZEMLJIŠKEGA KATASTRA ( EMŠO/MŠ 9956137280000 LASTNIKI IZ REGISTR/ EMŠO/MŠ          | zzo<br>Naator<br>Komunala keanti javno<br>) Vsi                                                                                                                                                                 | PODIETIE D.O.O.  | Povelina parcele (m <sup>2</sup><br>60<br>80<br>80<br>80<br>80<br>80<br>80<br>80<br>80<br>80<br>80<br>80<br>80<br>80 | 3 Da           |                       | Grafični prihaz       |  |  |
|-------------------------------------------------------------------------------------------------------------------------------------------------------------------------------------------------------|-----------------------------------------------------------------------------------------------------------------------------------------------------------------------------------------------------------------|------------------|----------------------------------------------------------------------------------------------------------------------|----------------|-----------------------|-----------------------|--|--|
| 2120 PRIMESOVO 2120 PRIMESOVO POdatki iz evidenc GUR DUJANSKA RABA Dovišine drugih obmošji LASTINIG IZ ZEMLJIŠKEGA KATASTRA ( BISO/MŠ 995697731007 9956137280000 LASTINIG Z REGISTU, EMŠO/MŠ 613728   | 274/1<br>S ~<br>Nasiv<br>Komunala KRani Javino                                                                                                                                                                  | PODIETIE D.O.O.  | 60<br>Naslov/sedež<br>RRANJ UUCA MIRKA VAJ                                                                           | 3 Da           | POVRŠINA NAI<br>Delež | UANSKE RABE ZEMLJIŠČA |  |  |
| Podatki iz evidenc GUR<br>DEJAHSKA RABA<br>Tois Istavio<br>NAMENSKA RABA<br>portime drugih obmožj<br>LASTINICI IZ ZEMUJŠKEGA KATASTRA (<br>EMŠO/MŠ<br>9966/1721000<br>JASTINICI Z REGISTIJ<br>EMŠO/MŠ | zzo<br>Naator<br>KOMUNALA KEANLI JAVNO<br>] √si                                                                                                                                                                 | PODJETJE, D.O.O. | Naslov/sedež<br>KRANJ. UUCA MIRKA VAJ                                                                                |                | POVRŠINA NAI<br>Delež |                       |  |  |
| DEJANSKA RABA<br>tions stanke<br>NAMENKKA RABA<br>parstine drugsh ebmočji<br>ARATINIK IZ ZEMUJŠKEGA KATASTRA (<br>ENŠO/MŠ<br>956137230000<br>LASTINIK IZ REGISTRJ<br>ENŠO/MŠ                          | zzo<br>Naator<br>Komunala keanti javno<br>) Vsi                                                                                                                                                                 | PODIETIE D.O.O.  | KRANJ, ULICA MIRKA VAI                                                                                               | DNOVA 1 : 4000 | POVRŠINA NAI<br>Delež |                       |  |  |
| toris stavbe<br>NAMTRYKK RABA<br>porstine drugih obmotig<br>LASTINIC IZ ZEMUJŠKIGA KATASTRA (<br>EMŠO/MŠ<br>9556/7310007<br>9556137280000<br>LASTINIC IZ REGISTRJ<br>EMŠO/MŠ                          | Naziv<br>KOMUNALA KRANL JAVNO                                                                                                                                                                                   | PODJETJE, D.O.O. | KRANJ, ULICA MIRKA VAI                                                                                               | DNOVA 1 : 4000 | POVRŠINA NAI<br>Delež |                       |  |  |
| NAMENEKA RABA porsise elugih elemotij LATVIKI IZ ZEMLIŠKEGA KATASTRA ( EMŠO/MŠ 9900F7731007 9956137280000 LATVIKI IZ REGISTUJ EMŠO/MŠ 691328                                                          | Naziv<br>KOMUNALA KRANL JAVNO                                                                                                                                                                                   | PODJETJE, D.O.O. | KRANJ, ULICA MIRKA VAI                                                                                               | DNOVA 1 : 4000 | Delež                 | MENSKE RABE ZEMLJIŠĆA |  |  |
| pontiine dhugih ebmočij<br>LASTNIKI IZ ZEMLI IŠKEGA KATASTRA (<br>EMBO/MŠ<br>9950677310007<br>9956137280000<br>LASTNIKI IZ REISTRU<br>EMBO/MŠ                                                         | Naziv<br>KOMUNALA KRANL JAVNO                                                                                                                                                                                   | PODJETJE, D.O.O. | KRANJ, ULICA MIRKA VAI                                                                                               | DNOVA 1 : 4000 | Delež                 | MENSKE RABE ZEMLJIŠČA |  |  |
| AATTNIKI IZ ZEMLJIŠKEGA KATASTRA (<br>EMŠO/MŠ<br>99506/77310007<br>9966137280000<br>ILASTNIKI IZ REGISTRJ<br>EMŠO/MŠ                                                                                  | Naziv<br>KOMUNALA KRANL JAVNO                                                                                                                                                                                   | PODJETJE, D.O.O. | KRANJ, ULICA MIRKA VAI                                                                                               | DNOVA 1 : 4000 |                       | _                     |  |  |
| EMŠO/MŠ<br>9950677310007<br>9956137280000<br>LASTNIKI IZ REGISTR/<br>EMŠO/MŠ                                                                                                                          | Naziv<br>KOMUNALA KRANL JAVNO                                                                                                                                                                                   | PODJETJE, D.O.O. | KRANJ, ULICA MIRKA VAI                                                                                               | DNOVA 1 : 4000 |                       | _                     |  |  |
| 9950677310007<br>9956137280000<br>LASTNIKI IZ REGISTRJ<br>EMŠO/MŠ<br>5613728                                                                                                                          | komunala kranil javno                                                                                                                                                                                           | PODJETJE, D.O.O. | KRANJ, ULICA MIRKA VAI                                                                                               | DNOVA 1 : 4000 |                       |                       |  |  |
| 9956137280000                                                                                                                                                                                         | ) Vsi                                                                                                                                                                                                           |                  |                                                                                                                      |                |                       | _                     |  |  |
| LASTNIKI IZ REGISTRJ<br>EMŠO/MŠ<br>5613728                                                                                                                                                            |                                                                                                                                                                                                                 |                  |                                                                                                                      |                |                       |                       |  |  |
|                                                                                                                                                                                                       | Evidenca lastništva in upravljavstva  Evidenca kompleksov  Evidenca parcel pod cestami  Evidenca pogodb  Register upravnikov Načrt ravnanja z nepremičnim premoženjem Evidenca stanovanj in poslovnih prostorov |                  |                                                                                                                      |                |                       |                       |  |  |