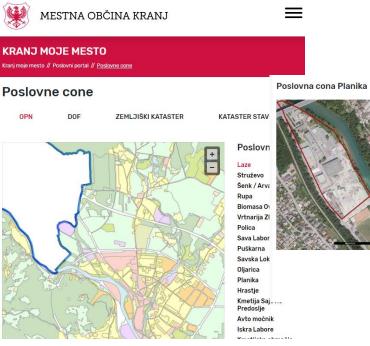

- **POSLOVNI PORTAL** 
  - 21 locations SIZE, UNBUILT SURFACES, LAND POLICY INSTRUMENTS, INTENDED USE, **OWNERSHIP**, COMMUNALE EQUIPMENT;

Degradirana poslovna cona na lokaciji nekdanje Planike. Območje je v celoti pozidano, v stavbah obratujejo različni lokali. Na južnem delu je separacija in odprte skladiščne površine. Dejavnosti na območju so: poslovna, industrijska, proizvodna, trgovska, gostinska.