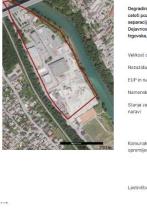

- **POSLOVNI PORTAL** 
  - 21 locations SIZE, UNBUILT SURFACES, LAND POLICY INSTRUMENTS, INTENDED USE, **OWNERSHIP**, COMMUNALE EQUIPMENT;

Degradirana poslovna cona na lokaciji nekdanje Planike. Območje je v celoti pozidano, v stavbah obratujejo različni lokali. Na južnem delu je separacija in odprte skladiščne površine. Dejavnosti na območju so: poslovna, industrijska, proizvodna, trgovska, gostinska.

| območja       | 9,4 ha                                                                                                                                                                                                                                                                    |
|---------------|---------------------------------------------------------------------------------------------------------------------------------------------------------------------------------------------------------------------------------------------------------------------------|
| ine površine  | 1                                                                                                                                                                                                                                                                         |
| ačin urejanja | KR SA 8- OPPN (predviden)                                                                                                                                                                                                                                                 |
| ka raba       | IG – gospodarske cone                                                                                                                                                                                                                                                     |
| emljišča v    | V celoti pozidana stavbna zemljišča v<br>uporabi.                                                                                                                                                                                                                         |
| na<br>nost    | <ul> <li>Asfaltirana krajevna cesta.</li> <li>lega ob železniški progi.</li> <li>vadovod – primarno omreže.</li> <li>kanalizacija – primarno omreže.</li> <li>elektrovod srednje napetosti (20 kV).</li> <li>zameljski plin.</li> <li>elektronske komunikacije</li> </ul> |
| 10            | <ul><li>število parcel: 110</li><li>število lastnikov: 64</li></ul>                                                                                                                                                                                                       |