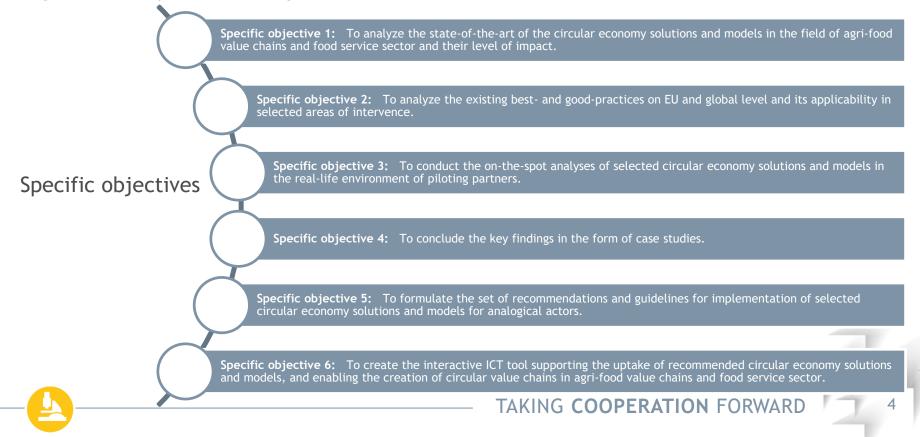

### Based on the indicated scope of the CITYCIRCLE pilot project, the overall goal was set as following:

**Main goal:** To support the decision making processes of the actors of agri-food value chains and food service sector towards implementation of circular economy solutions and models, by providing them with the proper information, tools, and guidelines to implement the change.

### The first activities in the pilot consisted of the

a) analysis of the state-of-the-art of the circular economy solutions and models, taking into account the financial, social and environmental aspect,

b) the analysis of existing best- and good-practices on EU and global level and its applicability in selected areas of intervence, taking into account the technical setting and legal aspects.

### **Activities conducted**

The activities covered the search for current solutions and Good/best practices which could be replicated within the pilot, but also which might serve for other stakeholders as an inspiration and guidelines for their own needs.

The aim was to establish the live List of appropriate good- and best- practice CE solutions in the form of online database (Google Sheet Table) presenting the BPs not only from Europe, but from all over the world.

### **Activities and results**

- As the founding activities of KSK (Košice self-governing region) include social, cultural and school facilities, we paid separate attention to the examples in these institutions and we reported the examples individually, according to these three categories. When looking for the BPs, we chose the ones that could be easily implemented (replicated) in our conditions and introduced into everyday practice.
- Up to date, the database of appropriate good- and best- practice CE solutions contains 330 records.

### **Activities and results**

• Out of all identified Circular Economy BPs and GPs, the solutions with highest replicability potential were identified within the List of feasible CE solutions. Following circular economy initiatives from other countries were identified as the most impactful and inspirational especially for the next phases of the on the-spot analyses of food waste management in canteens.