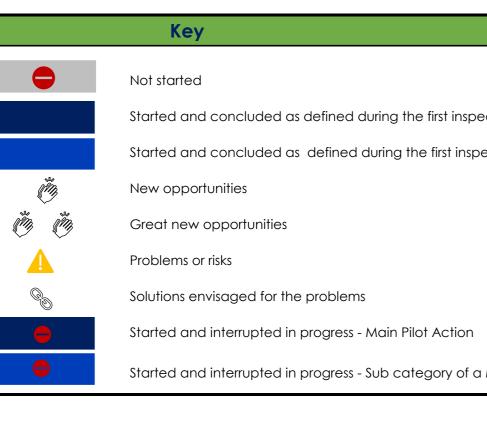

Started and concluded as defined during the first inspection and summarized in the Intermediate Report of Independent Evaluation - Main Pilot Action

Started and concluded as defined during the first inspection and summarized in the Intermediate Report of Independent Evaluation - Sub category of a Main Pilot Action

Started and interrupted in progress - Sub category of a Main Pilot Action