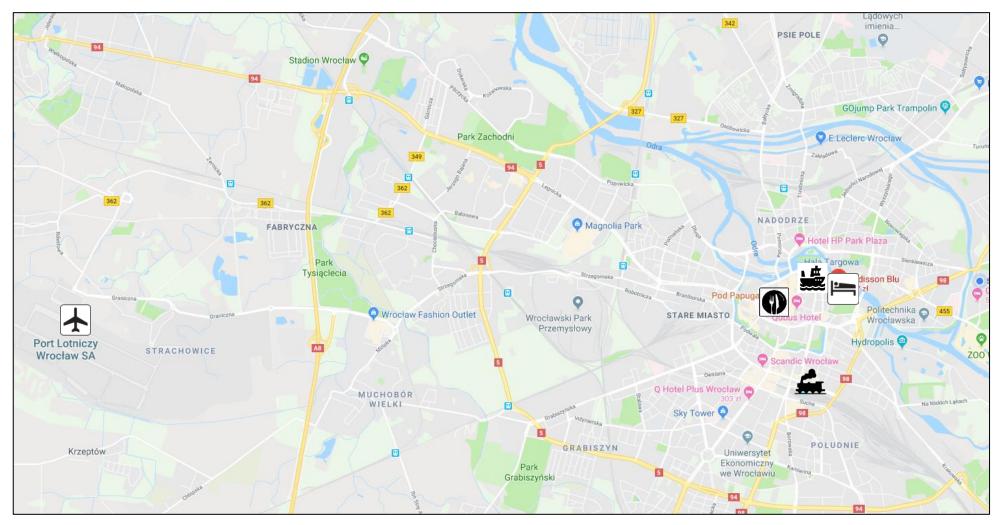

|  |
| Afterwards | Lunch                                                                                                                                                                                                                                                                                                                     |  |
| 13:30      | Technical visit by boat - Wrocław Waterway Junction<br>(boat starts at 14:00 and takes approx. 90 minutes)                                                                                                                                                                                                                |  |







MAP 2:







#### Parking on the streets around hotel:

Parking fees for parking vehicles in the paid parking zone apply on working days from Monday to Friday, from 9.00 to 18.00. Radisson Blu is in zone B.

Information about the paid parking zones and payment: <a href="https://www.wroclaw.pl/en/paid-parking-zone">https://www.wroclaw.pl/en/paid-parking-zone</a>