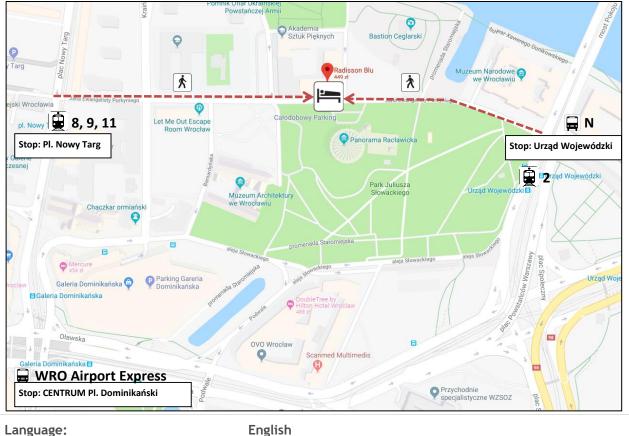

### Invitation / Agenda

| Date:            | 04.06.2019 - 05.06.2019                                                                                                                                                                                                                                                                                                                                                                                                                                                                                                                                                                                                                                                                                                                                                                                                                                                                                                                                                                                                                                                                                                                                                                                                                                                                                                                                                                                                                                                                                                                                                                                                                                                                                                                                                                                                                                                                                                                                                                                                                                                                                                                  |
|------------------|------------------------------------------------------------------------------------------------------------------------------------------------------------------------------------------------------------------------------------------------------------------------------------------------------------------------------------------------------------------------------------------------------------------------------------------------------------------------------------------------------------------------------------------------------------------------------------------------------------------------------------------------------------------------------------------------------------------------------------------------------------------------------------------------------------------------------------------------------------------------------------------------------------------------------------------------------------------------------------------------------------------------------------------------------------------------------------------------------------------------------------------------------------------------------------------------------------------------------------------------------------------------------------------------------------------------------------------------------------------------------------------------------------------------------------------------------------------------------------------------------------------------------------------------------------------------------------------------------------------------------------------------------------------------------------------------------------------------------------------------------------------------------------------------------------------------------------------------------------------------------------------------------------------------------------------------------------------------------------------------------------------------------------------------------------------------------------------------------------------------------------------|
| Time:            | 9:00 h - Ca. 15.30 h                                                                                                                                                                                                                                                                                                                                                                                                                                                                                                                                                                                                                                                                                                                                                                                                                                                                                                                                                                                                                                                                                                                                                                                                                                                                                                                                                                                                                                                                                                                                                                                                                                                                                                                                                                                                                                                                                                                                                                                                                                                                                                                     |
| Venue (Address): | Hotel Radisson Blu                                                                                                                                                                                                                                                                                                                                                                                                                                                                                                                                                                                                                                                                                                                                                                                                                                                                                                                                                                                                                                                                                                                                                                                                                                                                                                                                                                                                                                                                                                                                                                                                                                                                                                                                                                                                                                                                                                                                                                                                                                                                                                                       |
|                  | 10 Purkyniego St, 50-156 Wrocław                                                                                                                                                                                                                                                                                                                                                                                                                                                                                                                                                                                                                                                                                                                                                                                                                                                                                                                                                                                                                                                                                                                                                                                                                                                                                                                                                                                                                                                                                                                                                                                                                                                                                                                                                                                                                                                                                                                                                                                                                                                                                                         |
|                  | https://www.radissonblu.com/en/hotel-wroclaw                                                                                                                                                                                                                                                                                                                                                                                                                                                                                                                                                                                                                                                                                                                                                                                                                                                                                                                                                                                                                                                                                                                                                                                                                                                                                                                                                                                                                                                                                                                                                                                                                                                                                                                                                                                                                                                                                                                                                                                                                                                                                             |
|                  | How to reach the meeting location:                                                                                                                                                                                                                                                                                                                                                                                                                                                                                                                                                                                                                                                                                                                                                                                                                                                                                                                                                                                                                                                                                                                                                                                                                                                                                                                                                                                                                                                                                                                                                                                                                                                                                                                                                                                                                                                                                                                                                                                                                                                                                                       |
|                  | If you come by car: hotel parking - 60 PLN/day, 6 PLN/h.                                                                                                                                                                                                                                                                                                                                                                                                                                                                                                                                                                                                                                                                                                                                                                                                                                                                                                                                                                                                                                                                                                                                                                                                                                                                                                                                                                                                                                                                                                                                                                                                                                                                                                                                                                                                                                                                                                                                                                                                                                                                                 |
|                  | Public transport:                                                                                                                                                                                                                                                                                                                                                                                                                                                                                                                                                                                                                                                                                                                                                                                                                                                                                                                                                                                                                                                                                                                                                                                                                                                                                                                                                                                                                                                                                                                                                                                                                                                                                                                                                                                                                                                                                                                                                                                                                                                                                                                        |
|                  | TRAIN: get on main railway station (Wrocław Główny) the bus N<br>(direction: ZAKRZÓW), or trams 2 (Biskupin), 8 (Karłowice), 9 (Sępolno),<br>11 (Kromera). See: MAP 1                                                                                                                                                                                                                                                                                                                                                                                                                                                                                                                                                                                                                                                                                                                                                                                                                                                                                                                                                                                                                                                                                                                                                                                                                                                                                                                                                                                                                                                                                                                                                                                                                                                                                                                                                                                                                                                                                                                                                                    |
|                  | Single ticket price 3,40 zł. You could buy it in vending machines at<br>bus/tram stops (payment by cash and card) or in every bus/tram<br>(payment only by card). Public transport journey planner:<br>http://komunikacja.iwroclaw.pl/?lang=pl&language=en                                                                                                                                                                                                                                                                                                                                                                                                                                                                                                                                                                                                                                                                                                                                                                                                                                                                                                                                                                                                                                                                                                                                                                                                                                                                                                                                                                                                                                                                                                                                                                                                                                                                                                                                                                                                                                                                               |
|                  | PLAIN: http://airport.wroclaw.pl/en/passager/getting-here/by-bus/                                                                                                                                                                                                                                                                                                                                                                                                                                                                                                                                                                                                                                                                                                                                                                                                                                                                                                                                                                                                                                                                                                                                                                                                                                                                                                                                                                                                                                                                                                                                                                                                                                                                                                                                                                                                                                                                                                                                                                                                                                                                        |
|                  | The best solution is to take Wro Airport Express and leave the bus at Centrum Pl. Dominikański stop. See: MAP 1.                                                                                                                                                                                                                                                                                                                                                                                                                                                                                                                                                                                                                                                                                                                                                                                                                                                                                                                                                                                                                                                                                                                                                                                                                                                                                                                                                                                                                                                                                                                                                                                                                                                                                                                                                                                                                                                                                                                                                                                                                         |
|                  | <section-header>         Image: Series of the serie</section-header> |

#### **MAP 1:**

Registration / confirmation:

Please send your registration details (names and contact details of participating persons) until 27<sup>th</sup> May to

iwona.zdralewicz@imgw.pl

AND

IU Project management team: rainman@iu-info.de