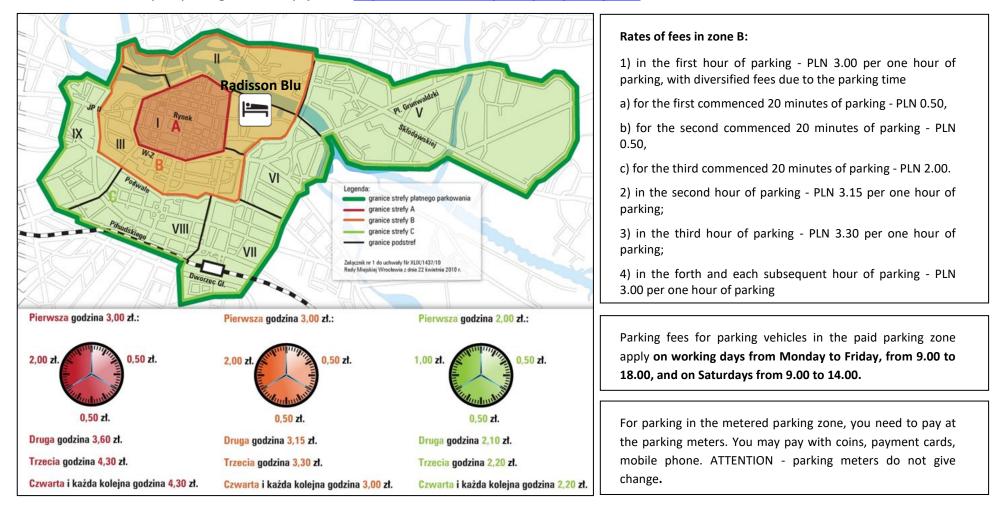

#### Parking on the streets around hotel:

Parking fees for parking vehicles in the paid parking zone apply on working days from Monday to Friday, from 9.00 to 18.00. Radisson Blu is in zone B.

Information about the paid parking zones and payment: <a href="https://www.wroclaw.pl/en/paid-parking-zone">https://www.wroclaw.pl/en/paid-parking-zone</a>