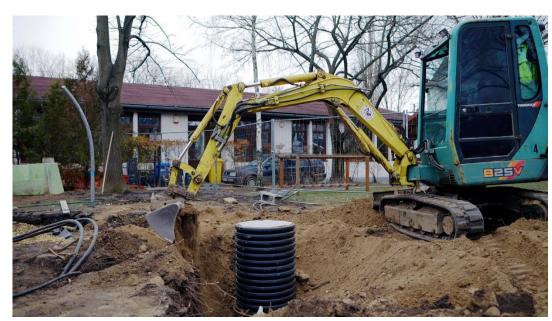

# Gray wastewater and rainwater system



Tamás Molnár
Projectmanager
Hidro-Consulting Kft.





## Water recycling system





### Horizontal root zone



4-8mm gravel filter zone 16-32mm gravel backing layer

# Root zone areas of application

Areas of application cover wide range:

- Rainwater treatment
- ► Industrial and agriculture waste water treatment
- ► Municipal wastewater treatment
  - ▶ Domestic waste water
  - ▶ Waste water treatment plant 2000 P.E.
- reducing heavy metal content of waters
- treatment of leachate from landfills
- slurry treatment
- Recultivation
- Water quality protection
- Sludge treatment



#### Pump system



- 1.Wilo-Sub TWI 5
- 2. Pump control and protection device.
- 3. Floating suction filter.
- 4. Hydroaccumulator.
- 5. Backwash filter.



















## System advantages



- Savings
  - Water use through recycling
  - Water bill
  - ▶ Indirect effect: drinking water treatment plant capacity
- Improve microclimatic conditions
  - ► Restore groundwater level
  - Decrease pollution of groundwater
  - Natural water resource usage
- Local attitudes
  - ► For children
  - Community



#### Thank you very much for your attention!

#### **Contacts:**

<u>headquarter</u>: Hegedűs János st. 4, Pécs 7730, Hungary

phone: 72/534-503

e-mail: info@hidroconsulting.hu

Manager: Dr. Ernő Dittrich

mobil:+36 30/377-6770

<u>e-mail:</u> <u>dittrich.erno@hidroconsulting.hu</u>

Projectmanager: Tamás Molnár

mobil:+36 30/206-8588

e-mail: molnar.tamas@hidroconsulting.hu