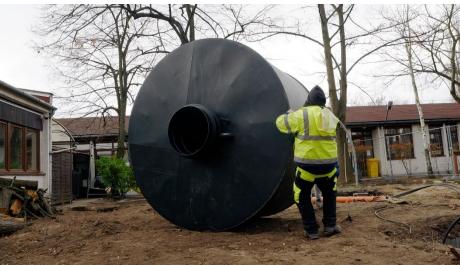

# Gray wastewater and rainwater system



Tamás Molnár
Projectmanager
Hidro-Consulting Kft.





## Water recycling system





### Horizontal root zone



4-8mm gravel filter zone 16-32mm gravel backing layer

# Root zone areas of application

Areas of application cover wide range:

- Rainwater treatment
- ► Industrial and agriculture waste water treatment
- ► Municipal wastewater treatment
  - ▶ Domestic waste water
  - ▶ Waste water treatment plant 2000 P.E.
- reducing heavy metal content of waters
- treatment of leachate from landfills
- slurry treatment
- Recultivation
- Water quality protection
- Sludge treatment



#### Pump system



- 1.Wilo-Sub TWI 5
- 2. Pump control and protection device.
- 3. Floating suction filter.
- 4. Hydroaccumulator.
- 5. Backwash filter.



















## System advantages



- Savings
  - Water use through recycling
  - Water bill
  - ▶ Indirect effect: drinking water treatment plant capacity
- Improve microclimatic conditions
  - ► Restore groundwater level
  - Decrease pollution of groundwater
  - Natural water resource usage
- Local attitudes
  - ► For children
  - Community



#### Thank you very much for your attention!

#### **Contacts:**

<u>headquarter</u>: Hegedűs János st. 4, Pécs 7730, Hungary

phone: 72/534-503

e-mail: info@hidroconsulting.hu

Manager: Dr. Ernő Dittrich

mobil:+36 30/377-6770

<u>e-mail:</u> <u>dittrich.erno@hidroconsulting.hu</u>

Projectmanager: Tamás Molnár

mobil:+36 30/206-8588

e-mail: molnar.tamas@hidroconsulting.hu