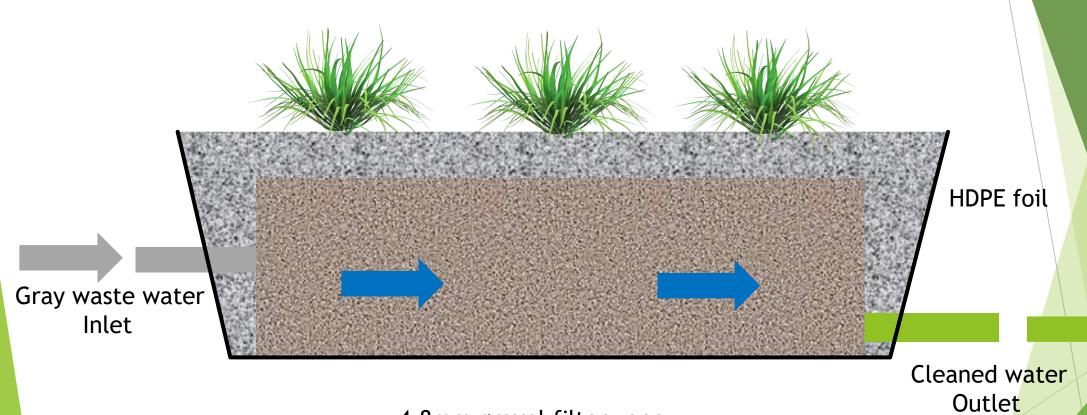

# Gray wastewater and rainwater system



Tamás Molnár
Projectmanager
Hidro-Consulting Kft.





## Water recycling system





### Horizontal root zone



4-8mm gravel filter zone 16-32mm gravel backing layer

# Root zone areas of application

Areas of application cover wide range:

- Rainwater treatment
- ► Industrial and agriculture waste water treatment
- ► Municipal wastewater treatment
  - ▶ Domestic waste water
  - ▶ Waste water treatment plant 2000 P.E.
- reducing heavy metal content of waters
- treatment of leachate from landfills
- slurry treatment
- Recultivation
- Water quality protection
- Sludge treatment



#### Pump system



- 1.Wilo-Sub TWI 5
- 2. Pump control and protection device.
- 3. Floating suction filter.
- 4. Hydroaccumulator.
- 5. Backwash filter.



















## System advantages



- Savings
  - Water use through recycling
  - Water bill
  - ▶ Indirect effect: drinking water treatment plant capacity
- Impr